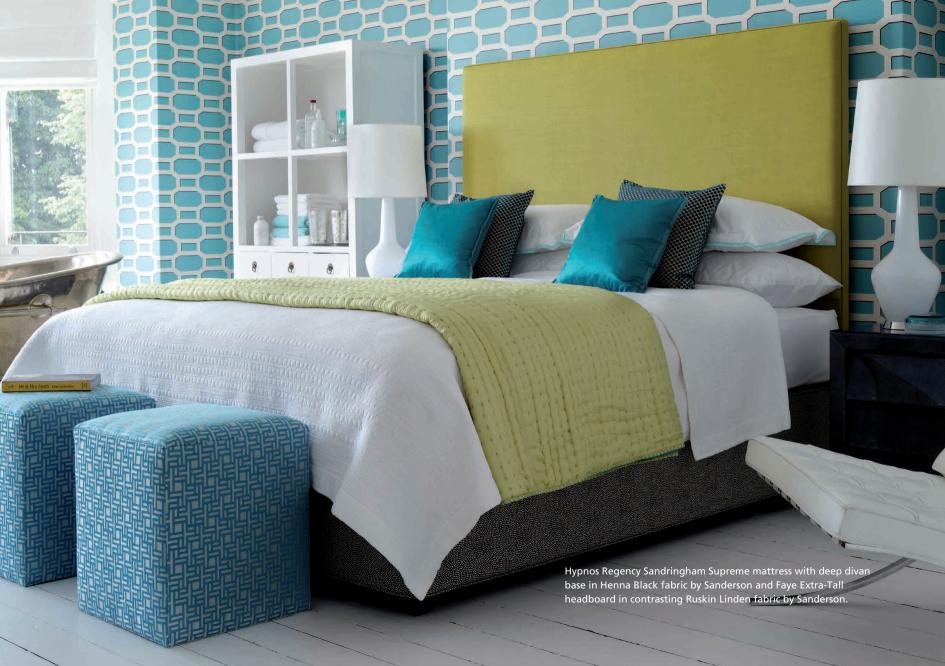

## Boutique hotel

Decadent and sophisticated, an opulent colour palette of warm teal and exotic lime, accented by crisp white accessories, creates an appearance influenced by luxurious boutique hotels from around the world. The use of a tall headboard in contrasting fabric to the divan base, ensures the bed is the focal point of the room and adds an extra touch of sumptuous glamour.