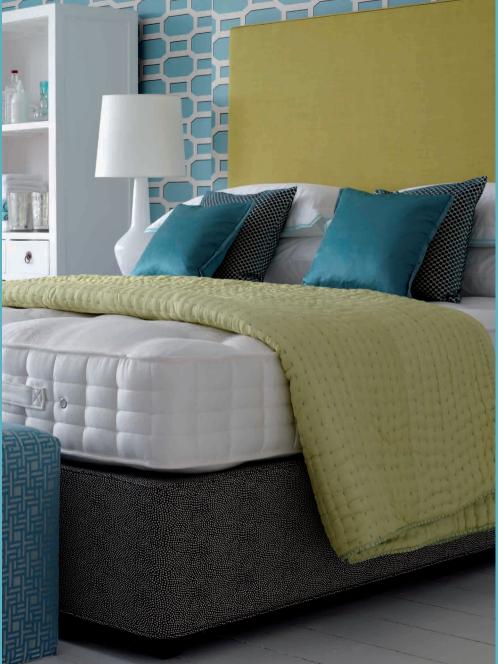

## Boutique hotel

Decadent and sophisticated, an opulent colour palette of warm teal and exotic lime, accented by crisp white accessories, creates an appearance influenced by luxurious boutique hotels from around the world. The use of a tall headboard in contrasting fabric to the divan base, ensures the bed is the focal point of the room and adds an extra touch of sumptuous glamour.