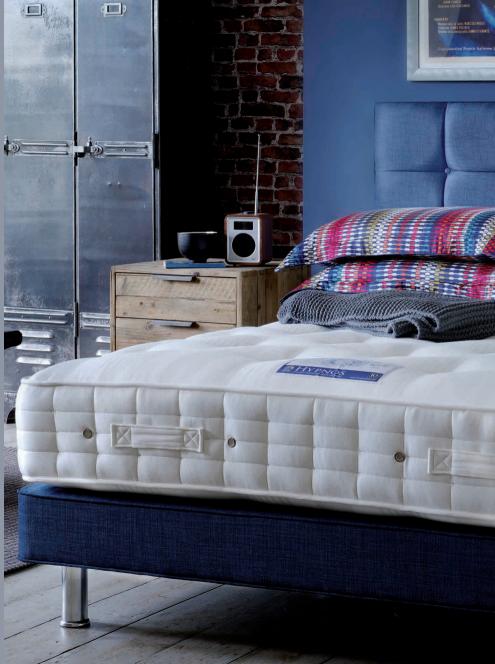

#### Ondustrial

The industrial look is the ultimate in modernist sophistication. Exposed beams and bricks paired with elements of aged timber and dazzling copper metalwork create a sanctuary for the ultimate city dweller. The look is completed by a bed with clean and angular lines which holds its own against the use of hard surfaces. Mixed with bold, dark colours and patterns, an urban sleep environment that is rich in texture and style is created.