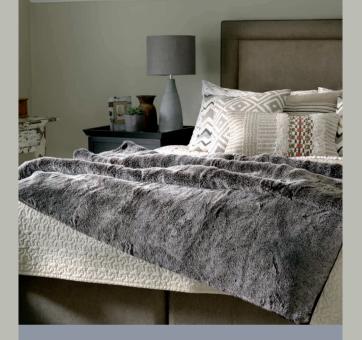

### Boho Cuxe

Shimmering silver hues reminiscent of a starry night sky, coupled with an eclectic mix of distressed wooden furniture and luxurious gold metallic and white ornamental accessories, gives an edgier yet lavish boho look.

A grand, curved and winged headboard finished in rich pewter fabric creates an inviting haven and a bed that offers endless possibilities.