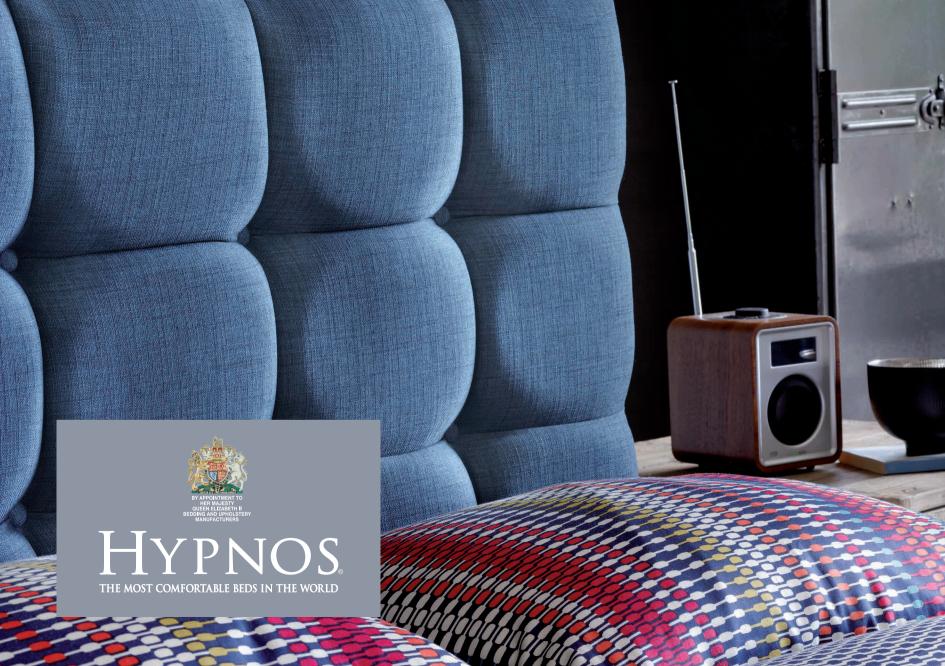

#### Ondustrial

The industrial look is the ultimate in modernist sophistication. Exposed beams and bricks paired with elements of aged timber and dazzling copper metalwork create a sanctuary for the ultimate city dweller. The look is completed by a bed with clean and angular lines which holds its own against the use of hard surfaces. Mixed with bold, dark colours and patterns, an urban sleep environment that is rich in texture and style is created.