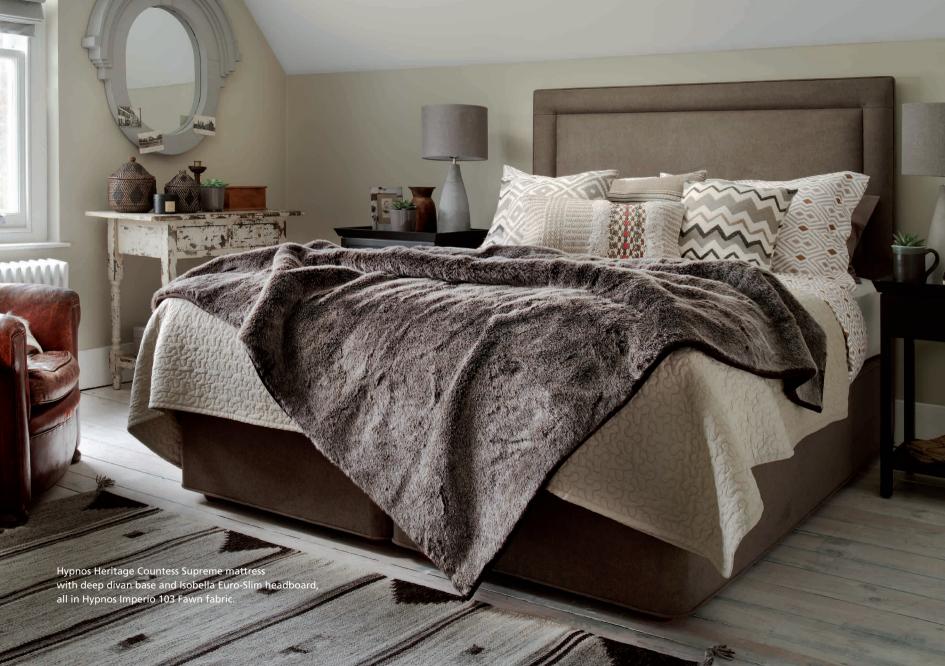

### Tribal

An alliance of calming shades contrasting against deep earthy tones of pecan and caramel means this look is all about embracing geometric and tribal patterns and complementing them with natural materials to bring the great outdoors inside. Finish with a plush headboard and bed to create the perfect soothing and natural environment