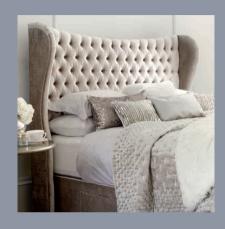

### Boho Cuxe

Shimmering silver hues reminiscent of a starry night sky, coupled with an eclectic mix of distressed wooden furniture and luxurious gold metallic and white ornamental accessories, gives an edgier yet lavish boho look.

A grand, curved and winged headboard finished in rich pewter fabric creates an inviting haven and a bed that offers endless possibilities.