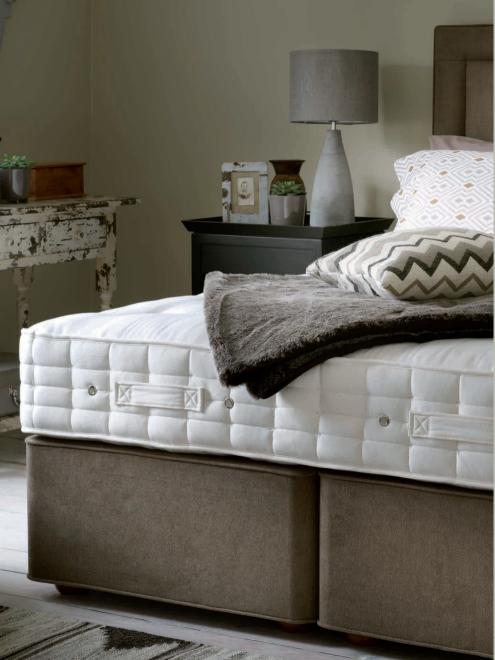

### Tribal

An alliance of calming shades contrasting against deep earthy tones of pecan and caramel means this look is all about embracing geometric and tribal patterns and complementing them with natural materials to bring the great outdoors inside. Finish with a plush headboard and bed to create the perfect soothing and natural environment