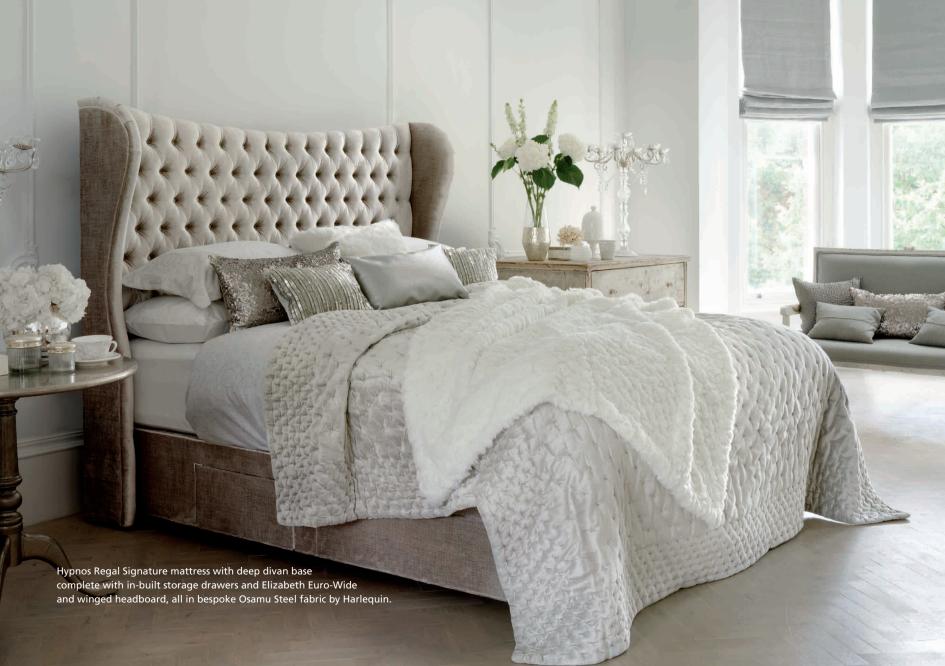

### Boho Cuxe

Shimmering silver hues reminiscent of a starry night sky, coupled with an eclectic mix of distressed wooden furniture and luxurious gold metallic and white ornamental accessories, gives an edgier yet lavish boho look.

A grand, curved and winged headboard finished in rich pewter fabric creates an inviting haven and a bed that offers endless possibilities.