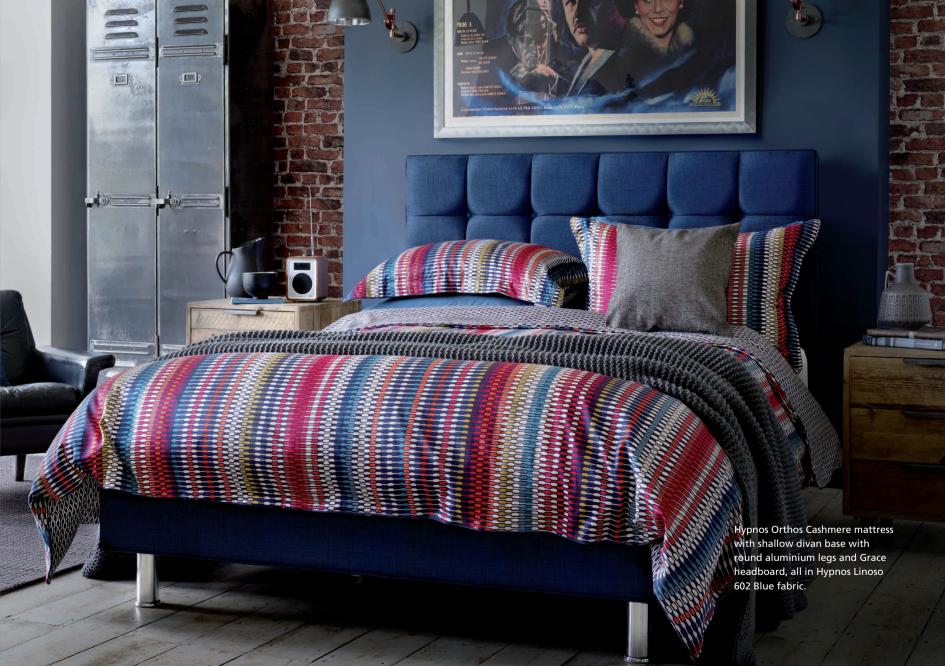

#### Ondustrial

The industrial look is the ultimate in modernist sophistication. Exposed beams and bricks paired with elements of aged timber and dazzling copper metalwork create a sanctuary for the ultimate city dweller. The look is completed by a bed with clean and angular lines which holds its own against the use of hard surfaces. Mixed with bold, dark colours and patterns, an urban sleep environment that is rich in texture and style is created.