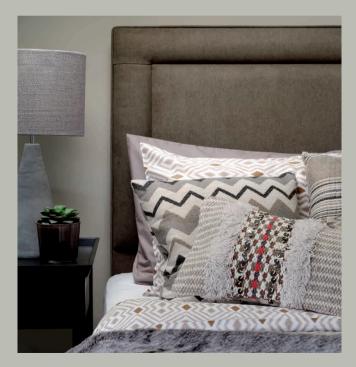

### Tribal

An alliance of calming shades contrasting against deep earthy tones of pecan and caramel means this look is all about embracing geometric and tribal patterns and complementing them with natural materials to bring the great outdoors inside. Finish with a plush headboard and bed to create the perfect soothing and natural environment