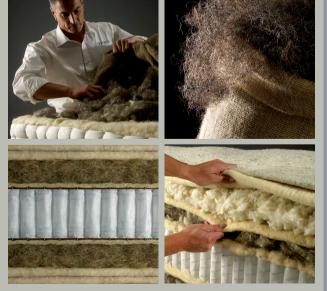

All of Hypnos' beds are handcrafted using time-honoured skills and are uniquely designed to provide unparalleled support, comfort and functional luxury. Each mattress has intelligent pocket spring technology, which actively minimises pressure points on the body, helping to increase blood circulation and alleviate tension, which in turn allows muscles to relax. And only the finest natural and sustainable materials are used in its beds and mattresses to provide soft, breathable layers, which work together to help regulate body temperature and repel allergens for a truly restful night's sleep.